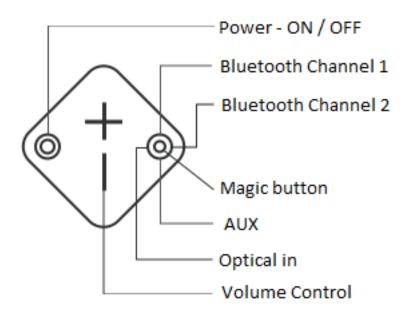

To pair Ultimate Ears HYPERBOOM with your mobile devices, simply turn on the speaker. HYPERBOOM will automatically place Bluetooth Channel 1 into pairing mode.

Go to the Bluetooth settings on your mobile device and select Ultimate Ears HYPERBOOM from the list.

To pair Ultimate Ears HYPERBOOM with an additional mobile device, simply press the Bluetooth Channel 2 icon. HYPERBOOM will place Bluetooth Channel 2 into pairing mode.

Go to the Bluetooth settings on your mobile device and select Ultimate Ears HYPERBOOM from the list.

To clear a Bluetooth channel that is connected to a mobile device, simply press and hold the Bluetooth channel button until the LED blinks rapidly.

### **GET STARTED**

Ultimate Ears HYPERBOOM has a powerful sound and thundering bass. HYPERBOOM is loud, your neighbors won't like it!

Check battery charge level by pressing the "+" and "-" volume buttons simultaneously.

## **VOLUME CONTROL**

To control the volume from HYPERBOOM, you can tap the plus and minus to adjust the volume incrementally or tap and hold to increase the volume quickly.