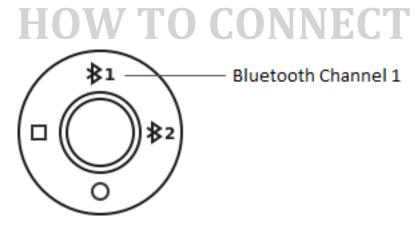

To pair Ultimate Ears HYPERBOOM with your mobile devices, simply turn on the speaker. HYPERBOOM will automatically place Bluetooth Channel 1 into pairing mode.

Go to the Bluetooth settings on your mobile device and select Ultimate Ears HYPERBOOM from the list.