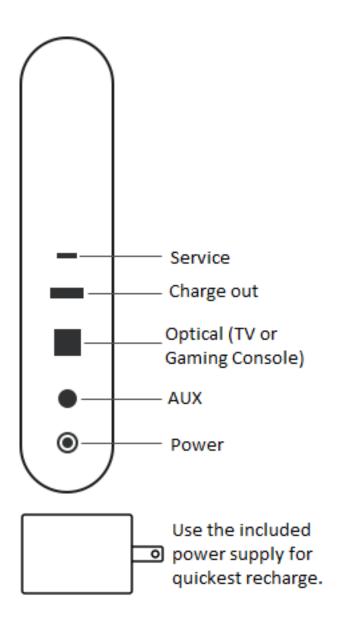

- Check battery charge level by pressing the "+" and "-" volume buttons simultaneously.
- Use the included power supply for quickest recharge.