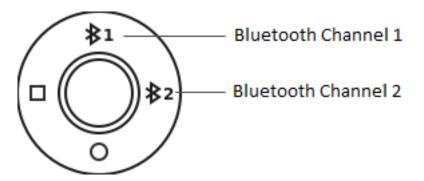

To clear a Bluetooth channel that is connected to a mobile device, simply press and hold the Bluetooth channel button until the LED blinks rapidly.