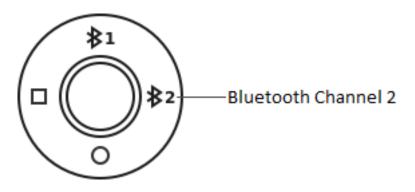

To pair Ultimate Ears HYPERBOOM with an additional mobile device, simply press the Bluetooth Channel 2 icon. HYPERBOOM will place Bluetooth Channel 2 into pairing mode.

Go to the Bluetooth settings on your mobile device and select Ultimate Ears HYPERBOOM from the list.