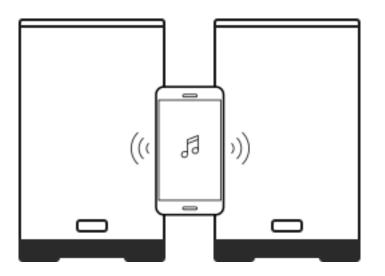

#### HOW TO DOUBLE UP

Ready to go big? Double Up your Ultimate Ears HYPERBOOM for a bigger sound.

Swipe left from the home screen and tap the Party Up icon. With just a couple taps, double your sound and level up the party.

If you prefer the feel of buttons, simply press the Bluetooth and plus (+) buttons on the speaker that's playing music. Once you hear the doubling tone, press the Bluetooth button twice on the speaker you want to add.