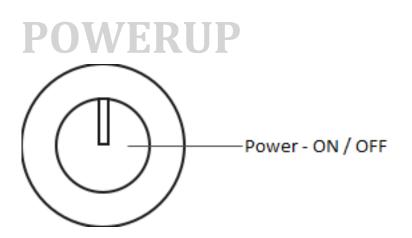

### **GET STARTED**

Ultimate Ears HYPERBOOM has a powerful sound and thundering bass. HYPERBOOM is loud, your neighbors won't like it!

Check battery charge level by pressing the "+" and "-" volume buttons simultaneously.