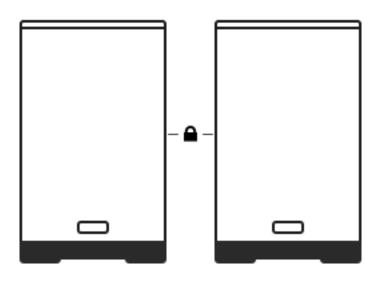

#### DOUBLE UP LOCK

You can set your speakers to automatically Double Up the next time they're both powered on together. Just go into this app's Settings and turn **Double Up Lock** on.

You can Double Up any combination of Ultimate Ears speakers that are up to date with the latest and greatest firmware. Make sure your speakers are up to date and mix and match to your heart's delight.