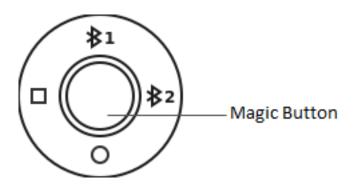

To pair Ultimate Ears HYPERBOOM with your mobile devices, simply turn on the speaker. HYPERBOOM will automatically place Bluetooth Channel 1 into pairing mode.

Go to the Bluetooth settings on your mobile device and select Ultimate Ears HYPERBOOM from the list.

To pair Ultimate Ears HYPERBOOM with an additional mobile device, simply press the Bluetooth Channel 2 icon. HYPERBOOM will place Bluetooth Channel 2 into pairing mode.

Go to the Bluetooth settings on your mobile device and select Ultimate Ears HYPERBOOM from the list.

To clear a Bluetooth channel that is connected to a mobile device, simply press and hold the Bluetooth channel button until the LED blinks rapidly.