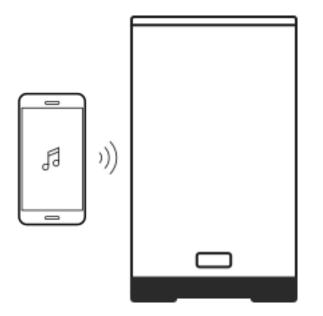

To pair Ultimate Ears HYPERBOOM with your mobile devices, simply turn on the speaker. HYPERBOOM will automatically place Bluetooth Channel 1 into pairing mode.

Go to the Bluetooth settings on your mobile device and select Ultimate Ears HYPERBOOM from the list.

### **PLAY MUSIC**

Once Ultimate Ears HYPERBOOM is on and connected to your mobile device, just hit play to begin streaming your music.

You can control the volume from your mobile device, or directly from your Ultimate Ears HYPERBOOM.